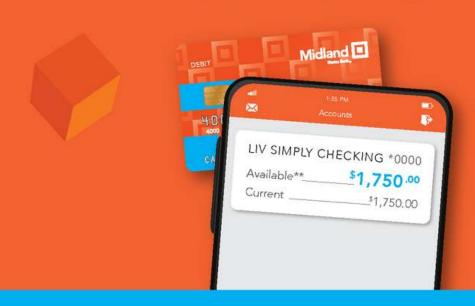

## Enjoy \$250

with a new Liv Checking Account

## It's as easy as:

1

Deposit \$1,500 via Direct Deposit

Receive \$150

2

Complete 20 Debit Card Transactions

Receive

3

Sign up for e-Statements

Receive

\$30

Open your account at a branch or online at midlandsb.com/250

**USE CODE: CHECK250** 

Offer ends August 31, 2022. In order to be eligible for this limited-time offer, you must be 18 years or older and apply online or in-person using the code: Check250. Limit of 1 per person. Checking offer is not available to existing personal checking account holders. New customers may earn up to \$250 on personal checking accounts. Liv<sup>TM</sup> Simply, Liv<sup>TM</sup> Rewarded, and Liv<sup>TM</sup> Unlimited if the following qualifications are completed within 90 days of opening account: direct deposits via ACH totaling \$1500 will receive \$150, 20 debit posted card transactions within 90 days (excluding ATM transactions) will receive \$70, and E-Statements enrollment receives \$30. Incentive is considered interest, producing a 1099-INT form. Minimum opening balance for Liv Checking Accounts is \$50. If the account is closed by you or Midland States Bank within 180 days after opening, you will forfeit the offer and be subject to an account closing fee. After you have completed the above requirements, the offer will be deposited into your new account within 30 business days. Contact us for additional details. Member FDIC.