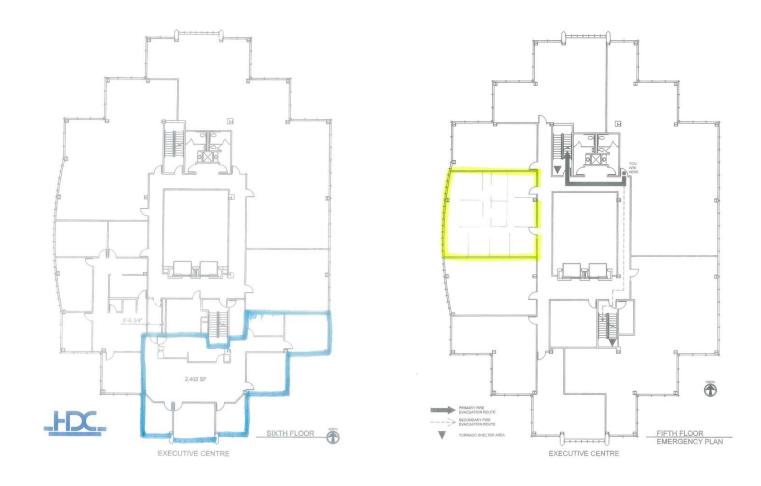

Beautiful downtown Kankakee 7 story business building. Close to Court House, 4 banks, 2 hospitals, Amtrak and highway access

2 spaces for lease in the Executive Centre: 5th floor 1,220 sq ft and 6th floor 2,402 sq ft

Contact Scott Franco at 815-932-0151 and/or email sfranco@hdcgc.com